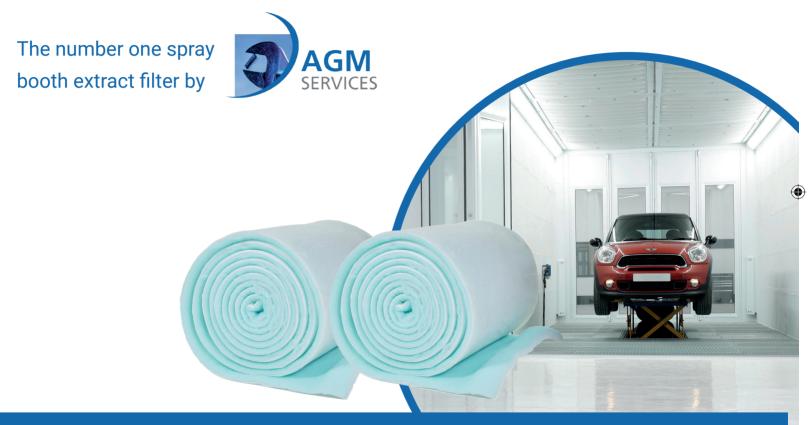

### Why you should switch to **PolyMat** EX











# LOW ENVIRONMENTAL IMPACT



Made from recycled materials, helping to reduce your carbon footprint and environmental impact.

Reduced number of filter changes = less waste









# **LONG TERM PROTECTION**



It's an effective way of filtering to levels that give long-term protection to a spray booth air handling plant.

Independently tested to comply with PG6/34 (11).





AGM-SERVICES.CO.UK



AGMSERVICES1















#### **EASY & SAFE HANDLING**



One filter does the job of conventional duplex filters, no more irritable fibreglass.





AGM-SERVICES.CO.UK



AGMSERVICES1







# UP TO 60% LONGER BETWEEN FILTER CHANGES











# STILL GOT QUESTIONS?



We're here to talk if you would like to find out more or arrange a sample of PolyMat.









AGMSERVICES1





##